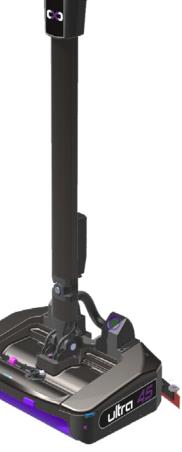

#### **DUAL CYLINDRICAL BRUSHES**

For excellent cleaning results; especially on grouted surfaces

#### **COLLECTION TRAY**

Eliminates the need for pre-sweeping of debris

#### **TIGHT AREA CLEANING**

Can be used in the upright position for tight area cleaning

### SHORT, EASILY ACCESSIBLE HOSE

For quick and easy cleaning, unlike other machines where the hose runs lona on the handle from the bottom.

| Cleaning Width         | 17"                        |
|------------------------|----------------------------|
| Solution Tank          | 0.9 US gal                 |
| Recovery Tank          | 1.1 US gal                 |
| Brush Speed            | Up to 1,000 rpm            |
| Run Time               | 3 hours                    |
| Run Time on a Tank     | 50 minutes                 |
| Charge Time            | 80%: 60 min   100%: 90 min |
| Battery Life           | 1,000 cycles               |
| Productivity           | 18,000 sq. ft./hr.         |
| Feet Cleaned per Tank  | 15,000 sq. ft./tank        |
| Lithium Battery        | 36 Volt                    |
| Cylindrical Brushes    | 2                          |
| Weight with Battery    | 40 lbs                     |
| Weight without Battery | 27 lbs                     |