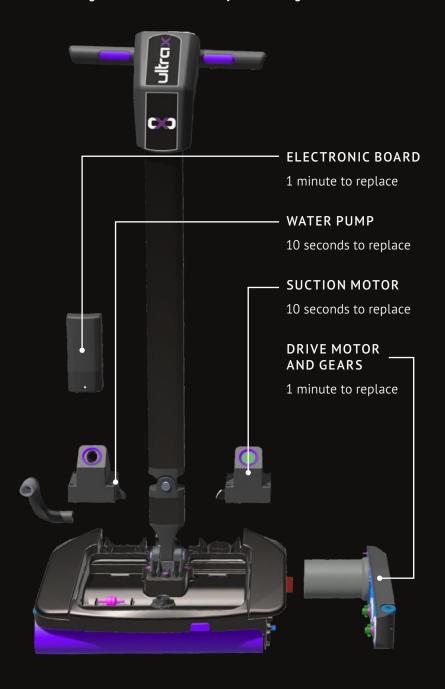

#### EASY MAINTENANCE WITH QUICK-CHANGE COMPONENTS

Includes the vacuum motor, water pump, electronic board, and brush motor and gear assembly. This feature enables operators to replace parts themselves, minimizing downtime and virtually eliminating the need for on-site servicing.

# EASY TO MAINTAIN WITH LOW COST OF OWNERSHIP

Easy maintenance with quick-change components, including the vacuum motor, water pump, electronic board, and brush motor and gear assembly. This feature enables operators to replace parts themselves, minimizing downtime and virtually eliminating the need for on-site servicing.