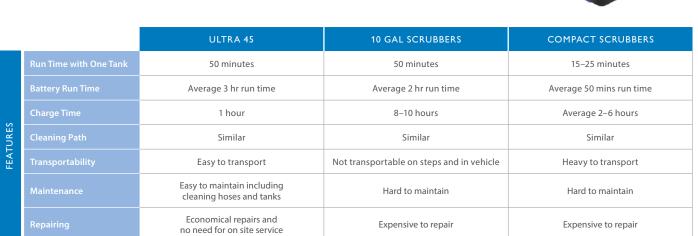

#### **3 HOUR RUN TIME**

Cleans for 50 minutes and 15,00 sq. ft. on a tank of water

### SHORT, EASILY ACCESSIBLE HOSE

For quick and easy cleaning, unlike other machines where the hose runs lona on the handle from the bottom.

| Cleaning Width         | 17"                        |
|------------------------|----------------------------|
| Solution Tank          | 0.9 US gal                 |
| Recovery Tank          | 1.1 US gal                 |
| Brush Speed            | Up to 1,000 rpm            |
| Run Time               | 3 hours                    |
| Run Time on a Tank     | 50 minutes                 |
| Charge Time            | 80%: 60 min   100%: 90 min |
| Battery Life           | 1,000 cycles               |
| Productivity           | 18,000 sq. ft./hr.         |
| Feet Cleaned per Tank  | 15,000 sq. ft./tank        |
| Lithium Battery        | 36 Volt                    |
| Cylindrical Brushes    | 2                          |
| Weight with Battery    | 40 lbs                     |
| Weight without Battery | 27 lbs                     |